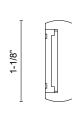

## **SPECIFICATION DETAILS**

| Fixture Dimensions | INSTALL DIMENSION - L1-1/8" x W1-1/8" x H3/8";<br>TOTAL DIMENSION - L1-3/4" x W1-1/8" x H3/8" |
|--------------------|-----------------------------------------------------------------------------------------------|
| Voltage            | n/a, Isolation Connector                                                                      |
| Location           | Dry                                                                                           |