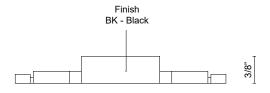

## **SPECIFICATION DETAILS**

| Fixture Dimensions | INSTALL DIMENSION - L1-1/8" x W1-1/8" x H3/8";<br>TOTAL DIMENSION - L1-3/4" x W1-1/8" x H3/8" |
|--------------------|-----------------------------------------------------------------------------------------------|
| Voltage            | n/a, Isolation Connector                                                                      |
| Location           | Dry                                                                                           |