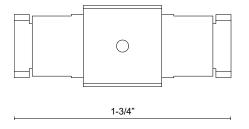

## **SPECIFICATION DETAILS**

| Fixture Dimensions | INSTALL DIMENSION - L1-1/8" x W1-1/8" x H3/8";<br>TOTAL DIMENSION - L1-3/4" x W1-1/8" x H3/8" |
|--------------------|-----------------------------------------------------------------------------------------------|
| Voltage            | n/a, Isolation Connector                                                                      |
| Location           | Dry                                                                                           |